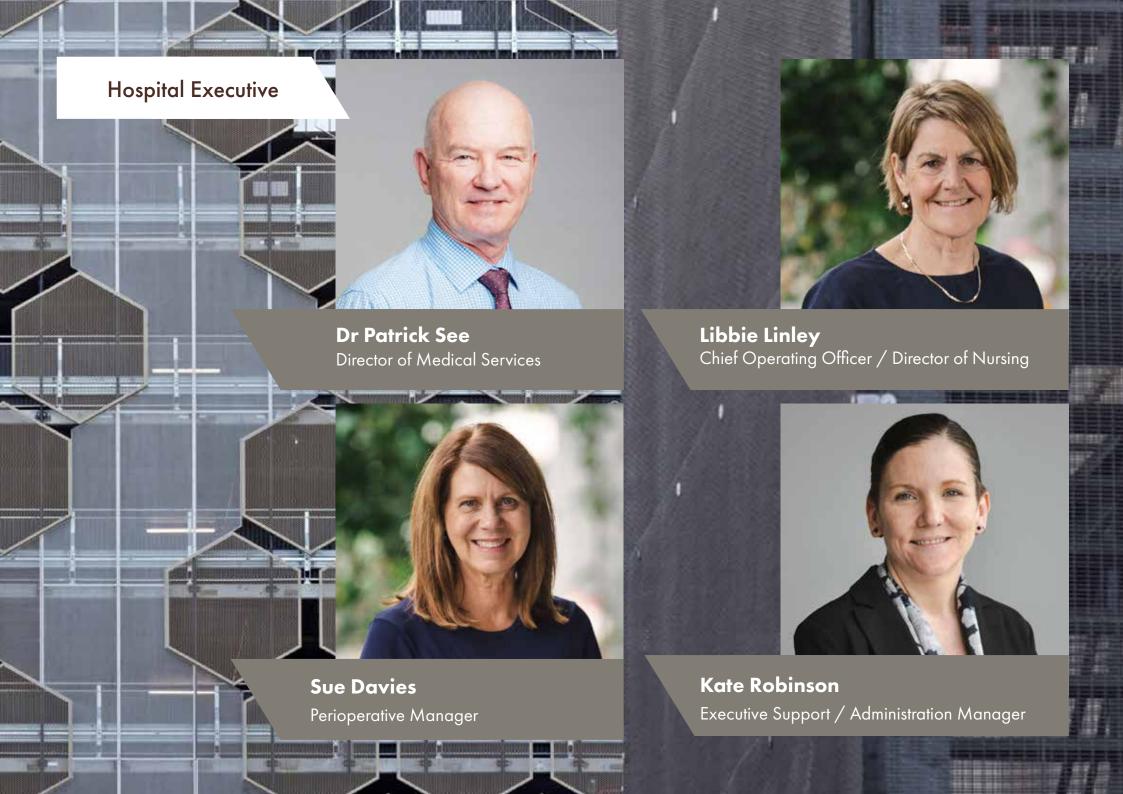

- Public Carparking

Pay Stations located on each level (EV Charge Stations – Level 9)

## Herston Private Hospital spans 10 levels

Basement: Secure tenant and VMO parking

Ground floor: Hospital reception and short stay ward

Pharmacy and hospitality leasing available

Level 1: Day surgery with three operating theatres

Level 2: Specialist medical suites

Levels 3-4: Specialist leasing opportunities

Level 4: Patient and visitor parking

Levels 5-9: Staff, visitor and public parking









# Leasing options range from: 150m² (an individual suite) to 900m² (an entire floor), depending on your unique needs. TENANCY A 000 200m<sup>2</sup> TENANCY B 200m<sup>2</sup> Sample floorplan level 4 Sample floorplan for illustrative purposes only. Please discuss options with our leasing team.