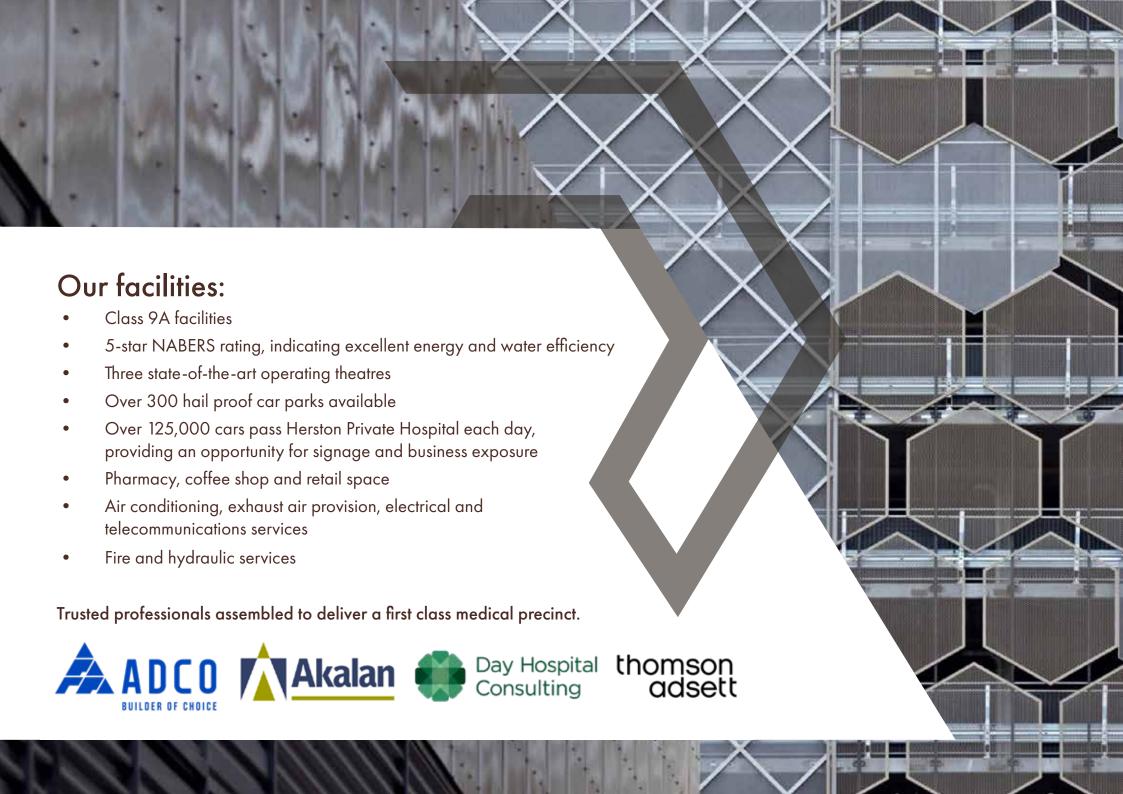

9
- Public Carparking

Pay Stations located on each level (EV Charge Stations – Level 9)

## Herston Private Hospital spans 10 levels

Basement: Secure tenant and VMO parking

Ground floor: Hospital reception and short stay ward

Pharmacy and hospitality leasing available

Level 1: Day surgery with three operating theatres

Level 2: Specialist medical suites

Levels 3-4: Specialist leasing opportunities

Level 4: Patient and visitor parking

Levels 5-9: Staff, visitor and public parking









# Leasing options range from: 150m² (an individual suite) to 900m² (an entire floor), depending on your unique needs. TENANCY A 000 200m<sup>2</sup> TENANCY B 200m<sup>2</sup> Sample floorplan level 4 Sample floorplan for illustrative purposes only. Please discuss options with our leasing team.