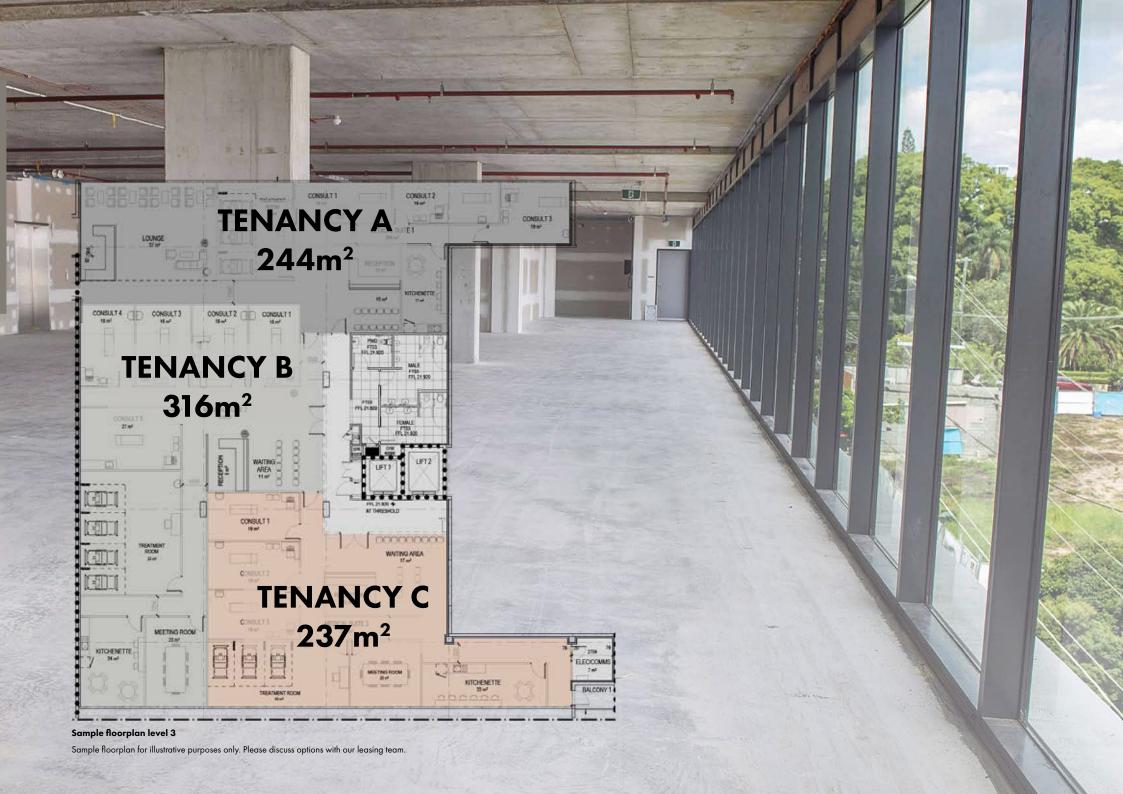

# Leasing options range from: 150m² (an individual suite) to 900m² (an entire floor), depending on your unique needs. TENANCY A 000 200m<sup>2</sup> TENANCY B 200m<sup>2</sup> Sample floorplan level 4 Sample floorplan for illustrative purposes only. Please discuss options with our leasing team.